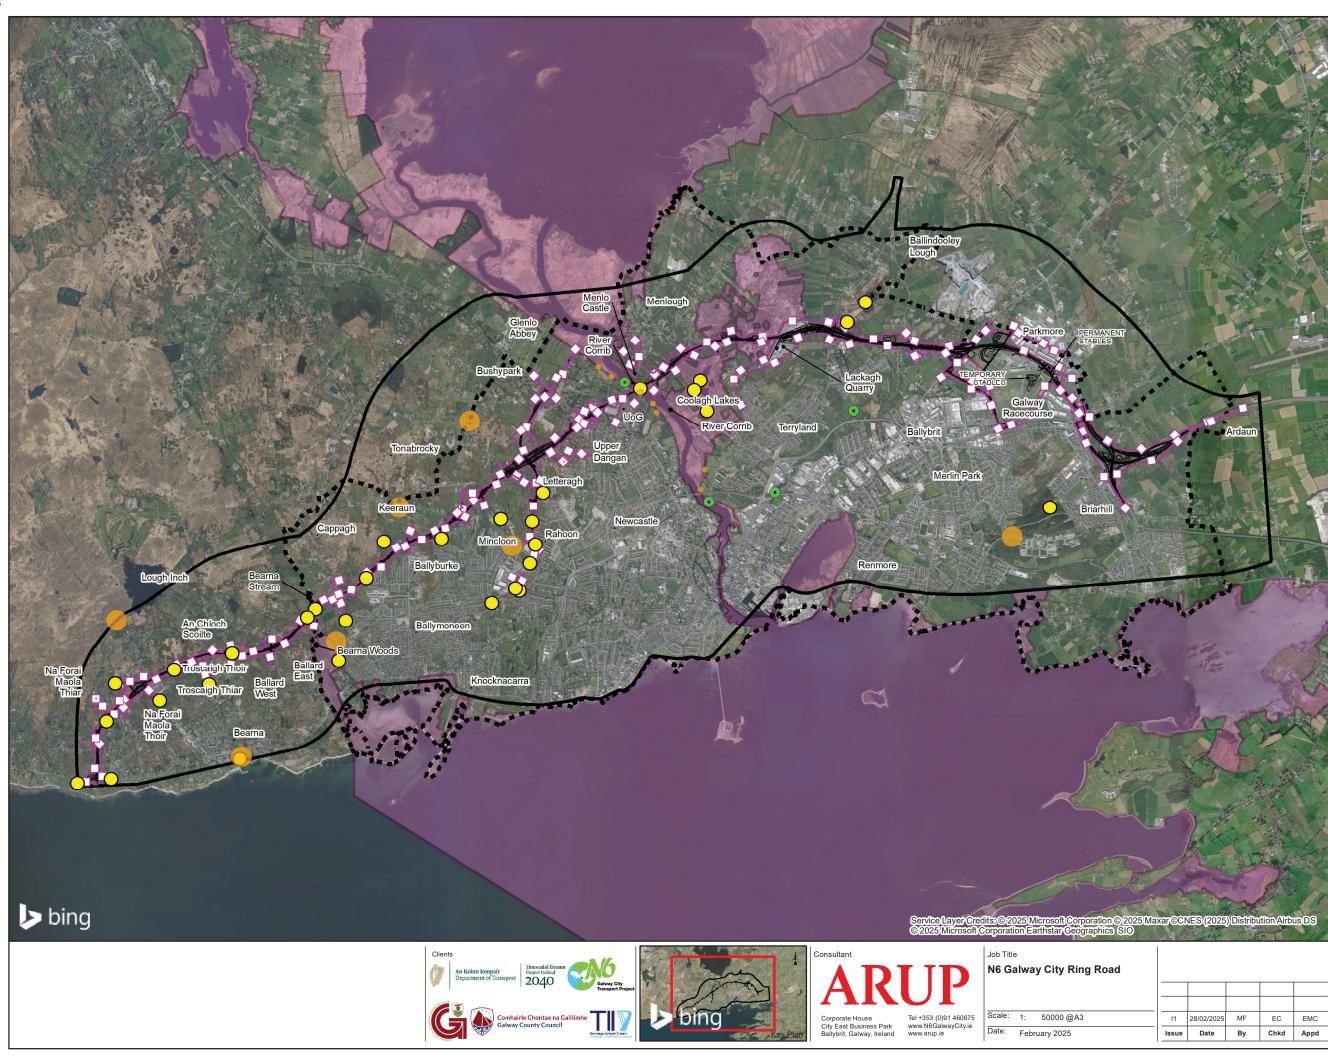

## NIS

## Legend

700.

City Boundary

- Scheme Study Area Boundary
  - Assessment Boundary
  - Proposed N6 GCRR

Special Area of Conservation (SAC)

White-clawed Crayfish Survey Sites (2014)

White-clawed Crayfish Trapping Sites (2014)

White-clawed Crayfish Survey Location (2023)

© National Mapping Division of Tailte Éireann . All rights reserved. Licence number CYAL50333446

## Drawing Title

| White-clawed | Crayfish | Survey | Sites |
|--------------|----------|--------|-------|
|              |          |        |       |

| 11    | 28/02/2025 | MF | EC   | EMC  |
|-------|------------|----|------|------|
| Issue | Date       | Ву | Chkd | Appd |